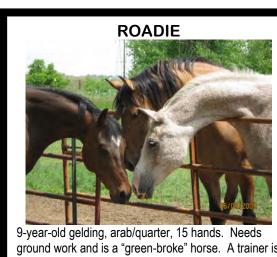

# **New Arrival--Roadie**

Roadie is a 9-year-old quarter/arab gelding. This horse was rescued from the side of a road down in the Black Forest area. He wants to be someone's horse. He loves people and is starving for attention. We have a trainer working with him. Why not sponsor Roadie or come out and visit with him?

We also took in another beauty: Roadie, so called because a good Samaritan found him on the roadside near Colorado Springs. After 3 months of trying to locate the owner, he was going to sell the horse. HPL, with the help of Ruby Ranch Rescue and the Brand Inspection Office, is aivina Roadie another chance and is pleased to have him as our guest. Although he had gained weight in his foster home, he is still very thin. He is a beautiful, younger gelding and just as sweet and well mannered as he can be.