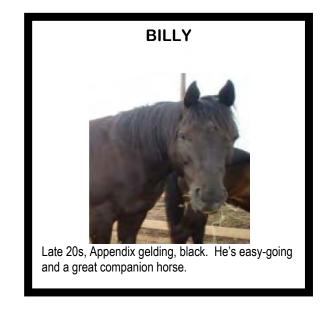

One project awaiting them was to move an 8 cubic foot pile of sand. The sand was for Jack's pen to create soft bedding for his sore feet. Eight people, two wheelbarrows and a well choreographed "barrow" line, reduced the pile to nothing in less than 15 minutes. Jack showed his gratitude by pawing at the deep, soft sand, and letting out a big sigh of relief. In addition to moving sand, the Harris Law Firm volunteers spotlessly cleaned pens for Bella, Honey, Billy and Badger.

After the work was finished, the real fun began. Jory and DawnRenee helped volunteers groom Billy and Badger – while Billy and Badger soaked up the attention and dozed off. Princess also took advantage of the grooming session as Jan showed the kids how to groom.