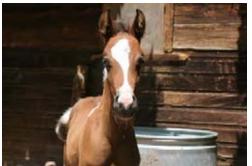

Chance & Rascal 12 weeks later

Over the next few weeks, our boys began the rehabilitation process. They took on the names of Chance and Rascal. We were told by Dr. Furman and our own vet to feed them only grass hay, as their stomachs couldn't tolerate anything else. It didn't take long for Chance to figure out that if he kicked the hay feeder, someone (usually Emie) would bring hay. Pretty soon, he was kicking it around the clock. Emie didn't get much sleep that first week or two.

Slowly, they began to lose their ragged coats. Volunteers sat and just talked to them, drawing out their natural curiosity and planting the first seeds of trust. As of this writing, both boys have been transformed. Their tattered and patchy hair has been replaced with shiny new coats. Their legs are straighter, their bellies rounder – only this time because of good nutrition, not worm infestation. Their prominent hip bones have receded, although they still have some weight to gain. Chance has accepted a halter and Rascal, well, he's still a little more cautious, but he's not afraid.