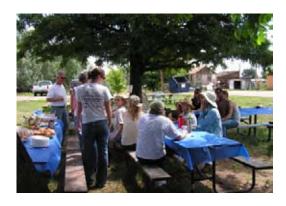

Meanwhile, back at the picnic tables, Sue and Jennifer were busy setting up lunch and making sure everything was perfect. It was a great opportunity to sit down, chat and thank the Harris Law Firm for their hard work and support for HPL. A great time was had by all! Submitted by: Nancy Johnson