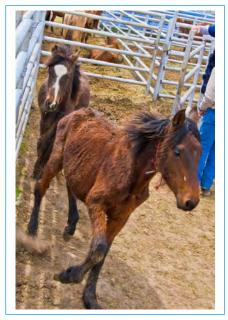

Chance & Rascal 12 weeks later

Of course, the big story is our mustangs. On May 4, we had the areat privilege of participating in the rescue of over 200 mustanas from the 3 Strikes Ranch in Nebraska, HPL was able to take two young stallions. (Read more at the main article of this newsletter.) It has been a wonderful experience for us, and Emie even made Channel 9 news. She and the boys were awesome. If you're out at the ranch, be sure to stop in and visit our beautiful Chance and Rascal.

With that same no-nonsense approach, our two horses were quickly pulled out and loaded into our trailer. Two young stallions – we guessed them to be just a few months old – would be coming back to the HPL ranch with us. They were dirty, matted and frightened. Their coats hung in tattered rags on their bodies. One stumbled as he tried to jump into the trailer and his front legs went under the trailer. A volunteer picked him up as if he were an overgrown puppy and helped him in.

On the ride back to the ranch, we offered fresh grass hay at each rest stop. One took the grass, his soft eyes uncertain, but grateful. The other still viewed us with mistrust and avoided our touch, even if it meant refusing the much needed food. Both rode in the trailer quietly and stoically. We were met at the ranch by more HPL volunteers to help unload. The boys exited the trailer without incident and went into the isolation pen that would be their new home for the next two and half months.

Over the next few weeks, our boys began the rehabilitation process. They took on the names of Chance and Rascal. We were told by Dr. Furman and our own vet to feed them only grass hay, as their stomachs couldn't tolerate anything else. It didn't take long for Chance to figure out that if he kicked the hay feeder, someone (usually Emie) would bring hay. Pretty soon, he was kicking it around the clock. Emie didn't get much sleep that first week or two.

Slowly, they began to lose their ragged coats. Volunteers sat and just talked to them, drawing out their natural curiosity and planting the first seeds of trust. As of this writing, both boys have been transformed. Their tattered and patchy hair has been replaced with shiny new coats. Their legs are straighter, their bellies rounder – only this time because of good nutrition, not worm infestation. Their prominent hip bones have receded, although they still have some weight to gain. Chance has accepted a halter and Rascal, well, he's still a little more cautious, but he's not afraid.

It has been a remarkable experience for all of us at HPL to see these young horses grow and change. Rascal, though smaller, seems to be the dominant one of the two. He's also much slower to accept human touch. They both receive a lot of visitors and attention and now make a direct connection between humans and food. While the tragedy at 3 Strikes was shocking and heart breaking, it reminds us that those who cannot speak for themselves depend on us to speak for them and it demonstrates how individuals and organizations can change the future. I know Chance and Rascal would agree.