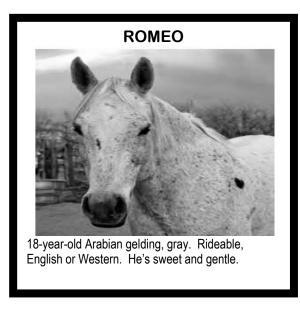

# **Meet our horses!**

18-year-old registered quarter horse, gelding. Rideable, would make a great horse for a family that likes to trail ride.

16-year-old arab/quarter, mare. Just arrived and needs extra attention and love!